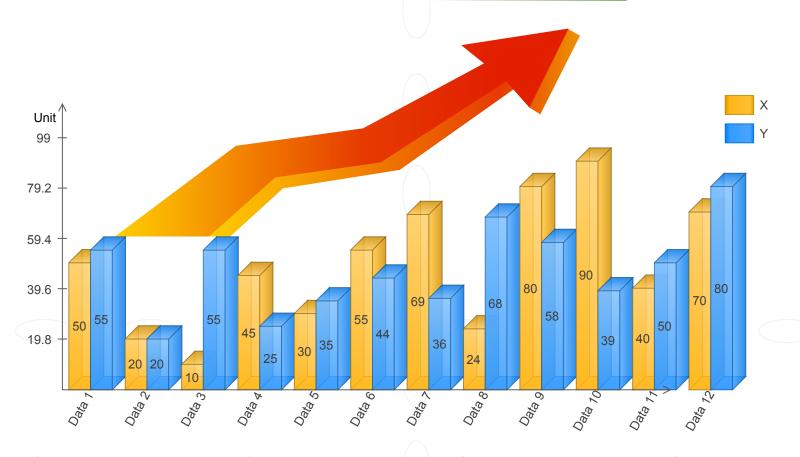

## Change Style

Select a series sub shape in any category or a legend sub shape, and set the fill style or line style.

The column chart is using the following data. You can copy it to a text file then modify.

Data Points, Data 1, Data 2, Data 3, Data 4, Data 5, Data 6, Data 7, Data 8, Data 9, Data 10, Data 11, Data 12 X, 50, 20, 10, 45, 30, 55, 69, 24, 80, 90, 40, 70

Y, 55, 20, 55, 25, 35, 44, 36, 68, 58, 39,50,80